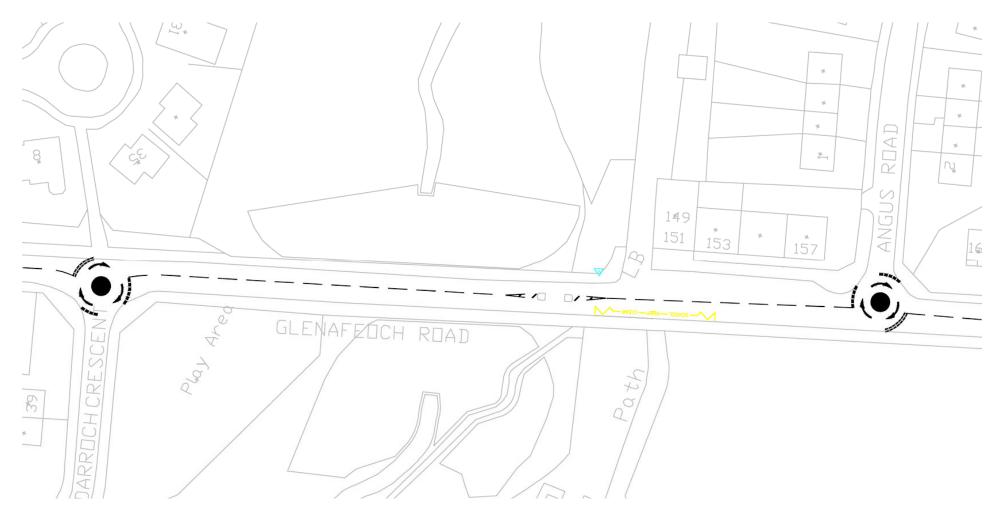

#### **Additional measures**

Glenafeoch Road - Due to the recorded vehicle speeds, consideration is being given to replacing the existing give way junction controls at Parkandarroch Crescent and Angus Road with mini-roundabouts. This will reduce traffic speeds as drivers on all approaches to the junctions will be required to slow down and be prepared to give way to traffic.

Should this be implemented, a further speed survey will be undertaken once the roundabouts are in place and if vehicle speeds are reduced sufficiently a part-time 20mph speed limit will be introduced on Glenafeoch Road. In the event of speeds not being reduced, other measures such as horizontal traffic calming (road narrowing/priority vehicles) will also be considered.