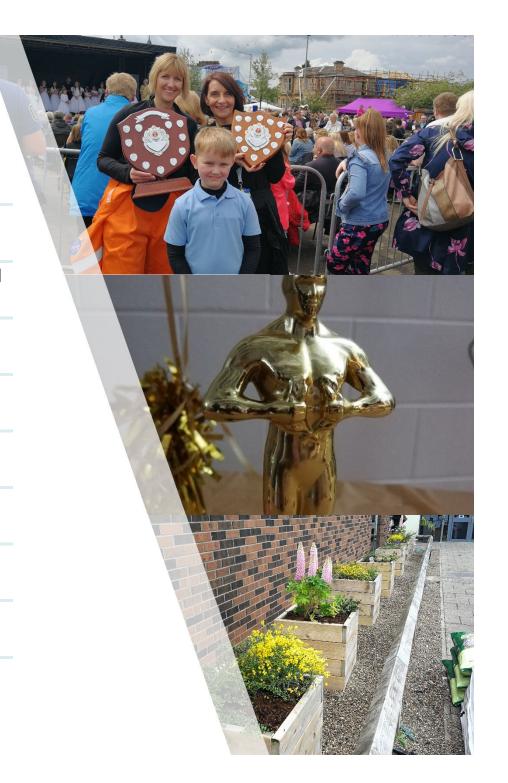

**Fantastic Sponsored Bounce event** 

Secured **grant from Dobbie's Garden Centre** - supporting gardening and planting at Crawforddyke

Gala - day success!; Nursery - Hugh Miller Shield for Runner up & Best on the move for the Primary.

**Parent Council Awards** 

P7 Keepsake Picture Frame